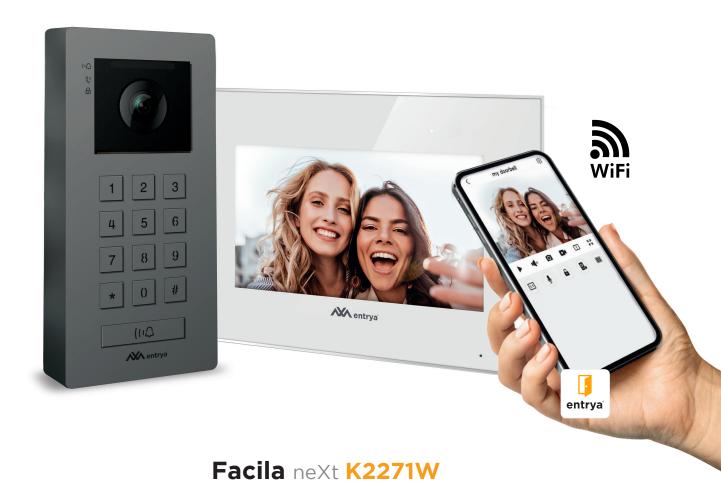

## **Outpost D22S**

| Surface mounted with keypad and 1 bell push button                                                                 |
|--------------------------------------------------------------------------------------------------------------------|
| Dimensions: 189 x 88 x 30 mm                                                                                       |
| Night lighting with white LEDs                                                                                     |
| Status LED indicator                                                                                               |
| Illuminated keyboard                                                                                               |
| Wide-angle lens 150°                                                                                               |
| 2-wire bus, polarity-insensitive                                                                                   |
| 2 outputs for operation:<br>electric lock: 12Vdc, max. 300mA<br>automatic gate: potential-free contact 12Vac/dc 6A |
| Aluminium, degree of protection IP54<br>(optional: rain hood)                                                      |
| Connection for 1 analogue camera and exit button                                                                   |

## **Indoor station M71W**

| Built-in wifi support                                            |
|------------------------------------------------------------------|
| Free Android / iOS app                                           |
| Ultra thin design of 15 mm                                       |
| 7 inch capacitive glass touch screen                             |
| Dimensions: 154 x 222 x 15 mm                                    |
| Intuitive operation                                              |
| Automatic or manual video & photo recording                      |
| Internal memory of up to 100 photos                              |
| Lock for micro SD card<br>(up to max. 1000 photos + 1000 videos) |
| Choice of 6 ring tones                                           |