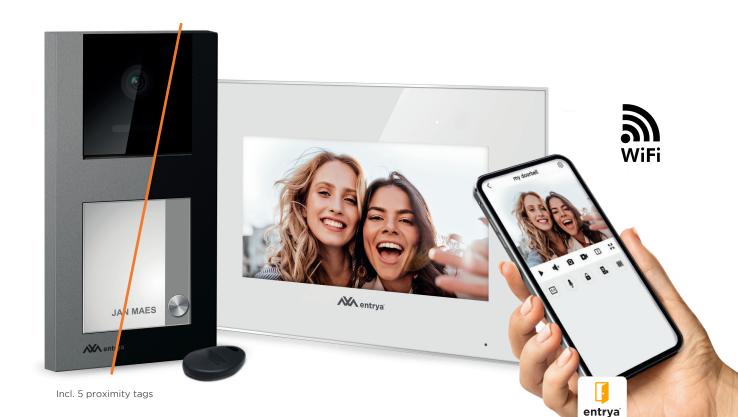

## Outpost D21S - D21S/B

Surface with card reader and 1 bell push button

Dimensions: 176 x 90 x 29 mm

Night lighting with white LEDs

Lens 120°

Illuminated nameplate

Proximity reader including 5 tags (max. 60 tags)

## Indoor station M71W

Built-in wifi support

Free Android / iOS app

Ultra thin design of 15 mm

7 inch capacitive glass touch screen

Dimensions: 154 x 222 x 15 mm

Intuitive operation

Automatic or manual video & photo recording

Internal memory of up to 100 photos

Lock for micro SD card (up to max. 1000 photos + 1000 videos)

Choice of 6 ring tones

Available on: Soogle play

App Store

The Facila neXt app can be downloaded for free from the Apple App Store and Google Play Store.

The Facila neXt app and devices only work in combination with the Facila neXt range of ENTRYA and are not compatible with the Facila range of ENTRYA. The smartphone shown is for illustration purposes only and is not included in the Facila neXt purchase